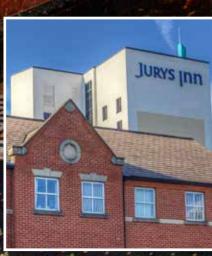

The 118 room Premier Inn located on Full Street is the newest addition to the Cathedral Quarter, with rooms offering riverside views and a bar and café lounge.

Just beyond Derby Cathedral, Jury's Inn is the largest hotel in the city centre, providing 213 rooms as well as an onsite gym, restaurant, bar and lounge.