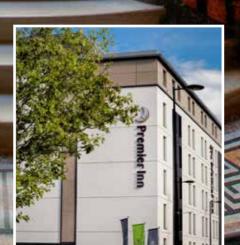

The 118 room Premier Inn located on Full Street is the newest addition to the Cathedral Quarter, with rooms offering riverside views and a bar and café lounge.

Just beyond Derby Cathedral, Jury's Inn is the largest hotel in the city centre, providing 213 rooms as well as an onsite gym, restaurant, bar and lounge.