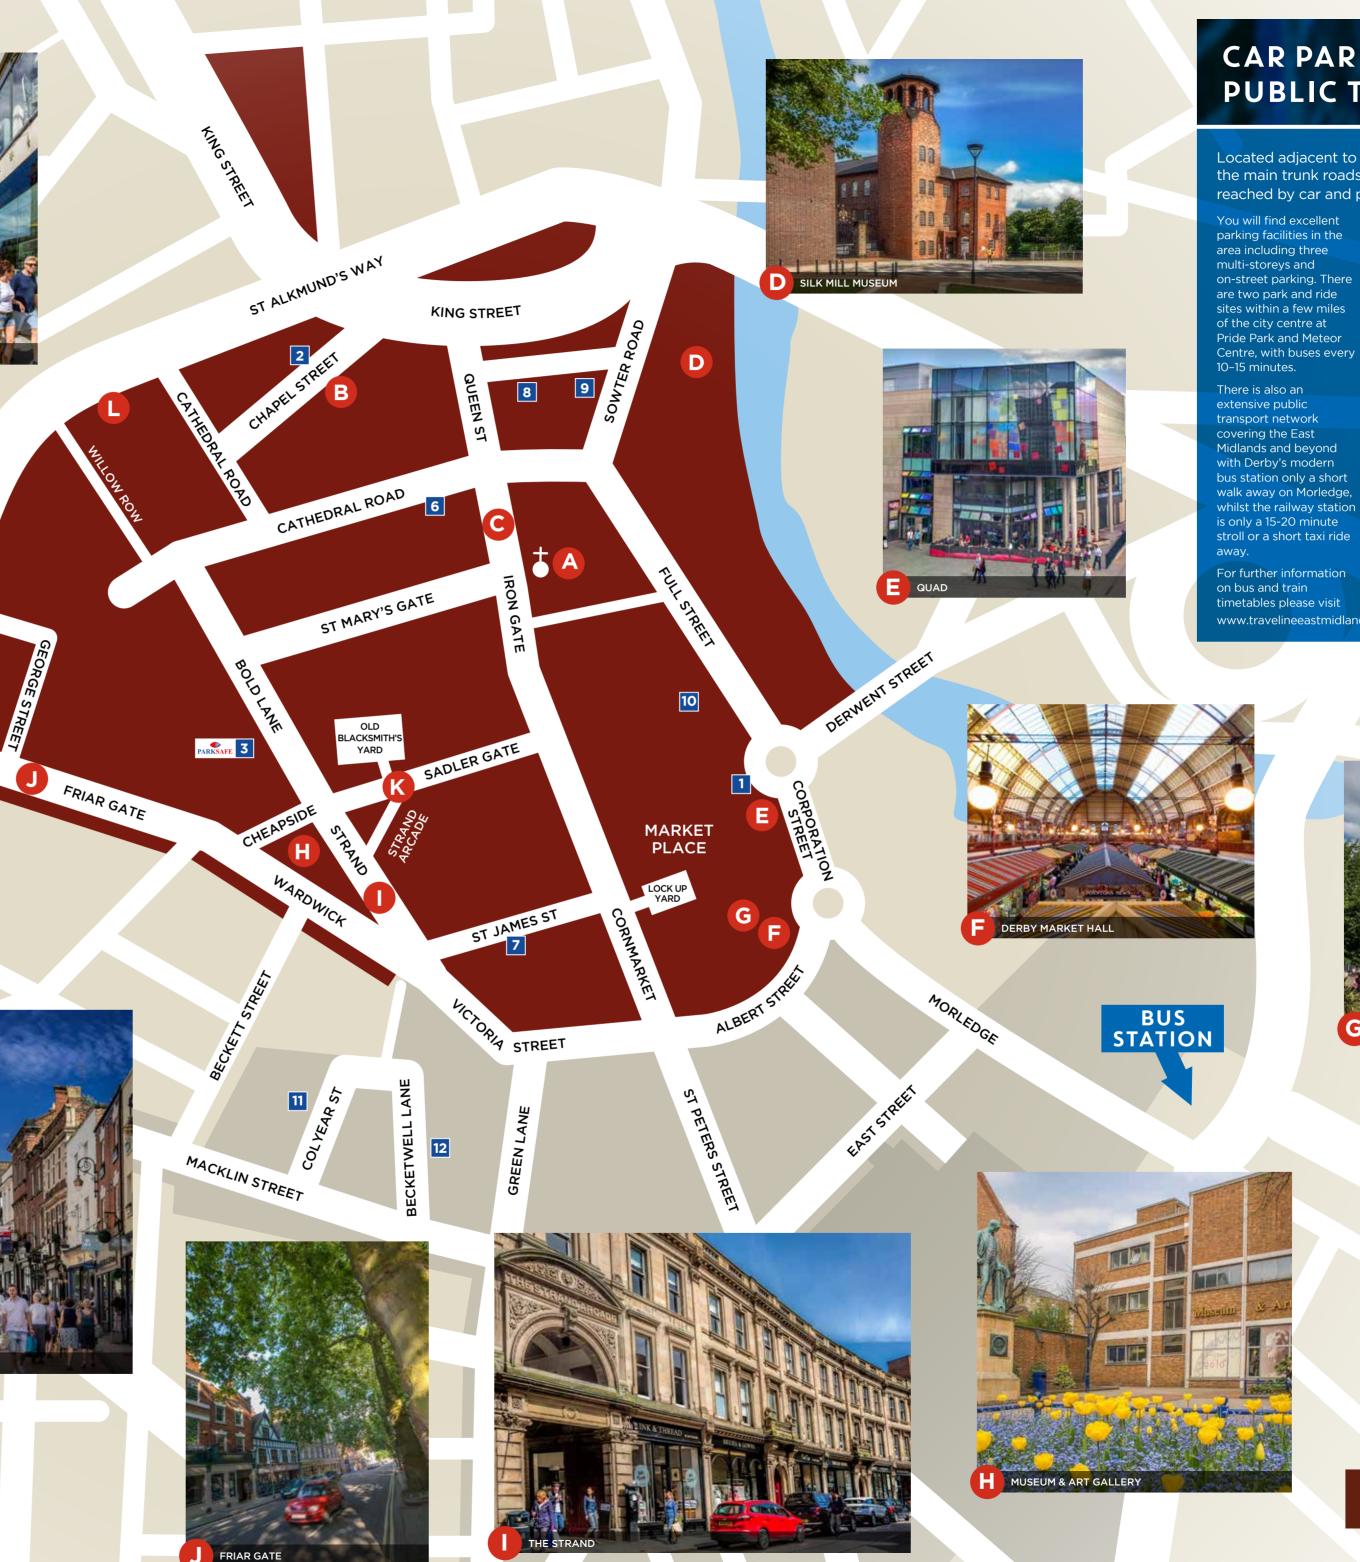

1 A.

The Cathedral Quarter offers the highest quality of hotel accommodation and conferencing facilities with three major hotels offering over 350 rooms located right at the heart of everything in the city centre.

INIVERSITY OF DERBY FACULTY OF LAW

The Grade II listed boutique Cathedral Quarter Hotel is located on St Mary's Gate and offers 38 individually designed rooms together with the 'Opulence' restaurant and 'Bar 16' cocktail bar.

The 118 room Premier Inn located on Full Street is the newest addition to the Cathedral Quarter, with rooms offering riverside views and a bar and café lounge.

Just beyond Derby Cathedral, Jury's Inn is the largest hotel in the city centre, providing 213 rooms as well as an onsite gym, restaurant, bar and lounge.

All hotels offer free wi-fi with car parking close by in secure multi-storey car parks.